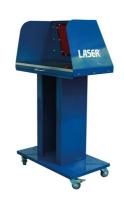

## **Mobile Welding Booth**

Mobile welding booth provides a flexible work station and allows welding of small to medium size parts. Mobility ensures easy access when needed and safe storage when not required.

## **Additional Information**

- Platform size: 800 (I) x 460 (d); flash guard height: 390mm.
- · Grill allows dust and residue to fall into collection tray, allowing easy disposal.
- 4 swivel castors for easy manoeuvring 2 with lock brakes to hold in position.
- Tinted glass observation panel, EN25980 certified.
- · Always lock the wheels when in use.