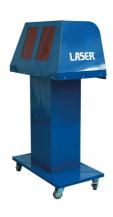

## **Mobile Welding Booth**

Mobile welding booth provides a flexible work station and allows welding of small to medium size parts. Mobility ensures easy access when needed and safe storage when not required.

## **Additional Information**

- Platform size: 800 (I) x 460 (d); flash guard height: 390mm.
- · Grill allows dust and residue to fall into collection tray, allowing easy disposal.
- 4 swivel castors for easy manoeuvring 2 with lock brakes to hold in position.
- Tinted glass observation panel, EN25980 certified.
- · Always lock the wheels when in use.