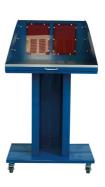

## **Mobile Welding Booth**

Mobile welding booth provides a flexible work station and allows welding of small to medium size parts. Mobility ensures easy access when needed and safe storage when not required.

## **Additional Information**

- Platform size: 800 (I) x 460 (d); flash guard height: 390mm.
- · Grill allows dust and residue to fall into collection tray, allowing easy disposal.
- 4 swivel castors for easy manoeuvring 2 with lock brakes to hold in position.
- Tinted glass observation panel, EN25980 certified.
- · Always lock the wheels when in use.