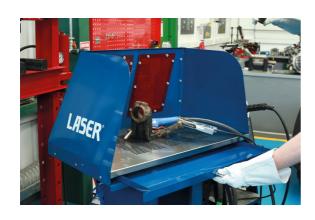

## **Mobile Welding Booth**

Mobile welding booth provides a flexible work station and allows welding of small to medium size parts. Mobility ensures easy access when needed and safe storage when not required.

## **Additional Information**

- Platform size: 800 (I) x 460 (d); flash guard height: 390mm.
- · Grill allows dust and residue to fall into collection tray, allowing easy disposal.
- 4 swivel castors for easy manoeuvring 2 with lock brakes to hold in position.
- Tinted glass observation panel, EN25980 certified.
- · Always lock the wheels when in use.